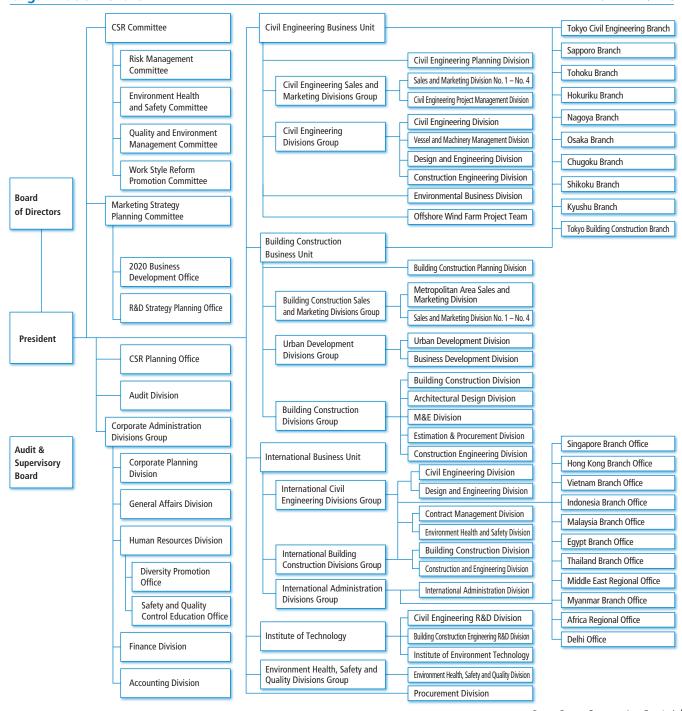

## **Audit & Supervisory Board Members**

Takeshi Miyazono Hironaga Fukuda\* Yoshiaki Ohashi\* Kyota Shigemoto\*

**Organization Chart** 

(As of June 1, 2019)

<sup>\*</sup> Indicates external members.